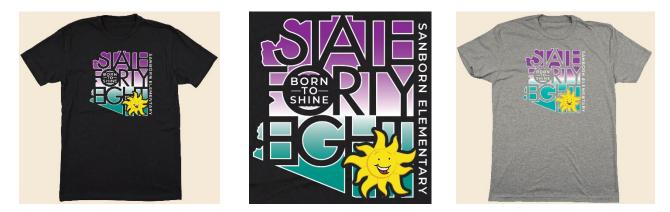

## SANBORN SPIRITWEAR ORDER FORM

-Black or Heather Grey shirts with NEW SANBORN-STATE 48 DESIGN!

-3"x2" sticker - great for water bottles, laptops & notebooks!

-Return Form with payment to teacher/office (cash, check payable to Sanborn PTO, credit card)